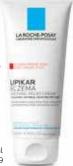

#### LIPIKAR ECZEMA SOOTHING RELIEF CREAM

- Clinically shown to relieve itchy, irritated skin due to eczema
- Non-greasy cream
- 1% Colloidal Oatmeal
- · Suitable for children three years and up

Apply on Apply during targeted areas eczema flares