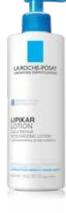

## LIPIKAR LOTION DAILY REPAIR MOISTURIZING LOTION

- Provides up to 48 hour hydration
- · Lightweight, fast-absorbing lotion
- Suitable for babies six months and up

over Apply all dy year round