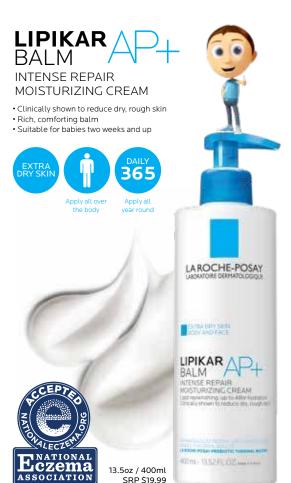

Warm up your body moisturizer in your hands before application

Help prevent dry skin by hydrating with a moisturizer, such as Lipikar Balm AP+, at least twice a day. If using a medicine prescribed by your doctor, apply the moisturizer after