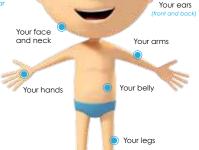

Apply it all over your body using little circular movements so that it really sinks in

the moisturizer to

Ask for help applying

Find out more at www.laroche-posay.us

Your feet